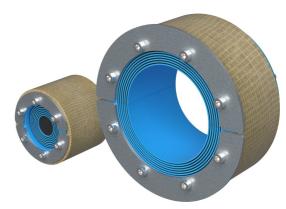

# Roxtec RS seal with SL **GRP**

Round penetration seal for a single cable or pipe in composite structures.

The Roxtec RS with SL GRP is a round seal for a single cable or pipe with a glass reinforced polyester sleeve. The entry seal has two halves with removable layers making it adaptable to cables and pipes of different sizes. The GRP sleeve is laminated or glued to the composite structure.

## **Sealing components**

SL GRP sleeve

For detailed information, please visit roxtec.com.

The product information provided by Roxtec does not release the purchaser of the Roxtec system, or part thereof, from the obligation to independently determine the suitability of the products for