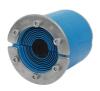

# Roxtec RS seal with SL **GRP**

Round penetration seal for a single cable or pipe in composite structures.

The Roxtec RS with SL GRP is a round seal for a single cable or pipe with a glass reinforced polyester sleeve. The entry seal has two halves with removable layers making it adaptable to cables and pipes of different sizes. The GRP sleeve is laminated or glued to the composite structure.

## Structure of installation

Mounting type

Lamination